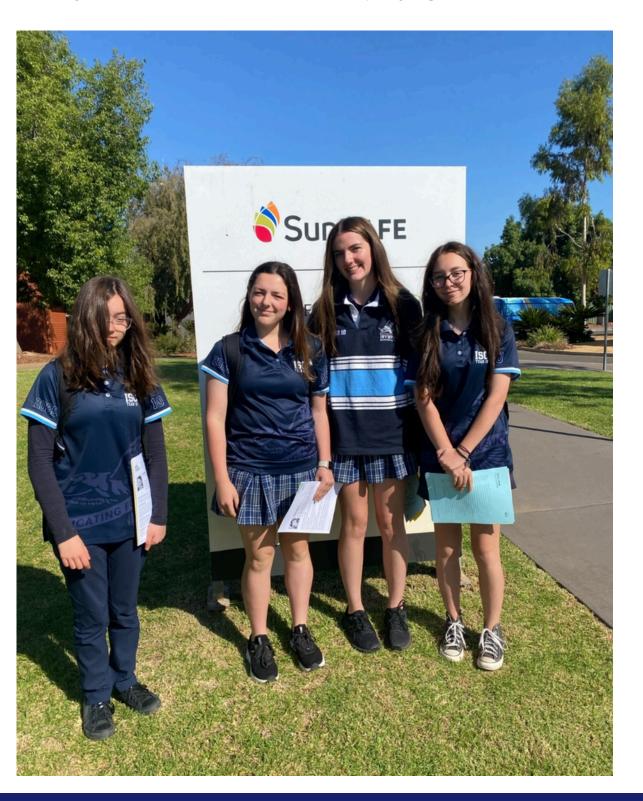

# **GIRLS IN PHYSICS BREAKFAST**

On Tuesday the 25th of March some of our Year 10 students attended the 'Girls In Physics' Breakfast at SuniTAFE. They connected with like minded students and women working in STEM careers.

Thank you to Natalie Timmis for accompanying them.