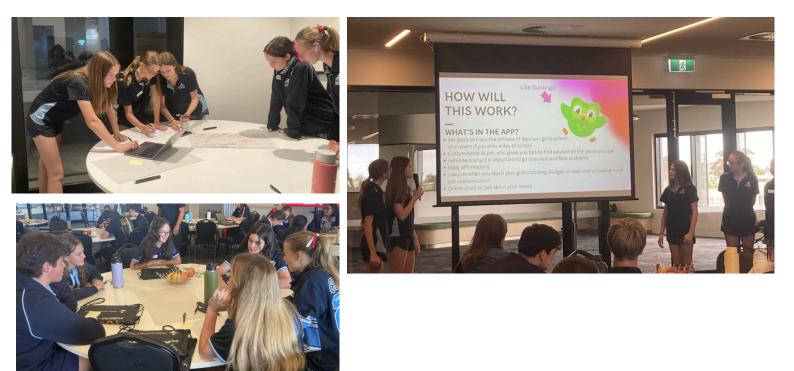

# **2025 YOUTH LEADERSHIP SUMMIT**

On Friday, 28th of March Mildura Rural City Council hosted a student voice and leadership summit at the Mildura Sports Precinct. Selected SRC representatives and MRCC Youth Council members were invited to attend and learn more about essential Leadership skills. It was great to see our students in action!